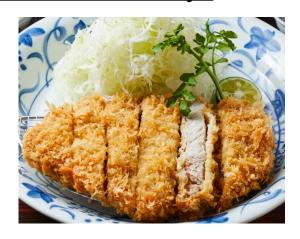

#### **Tonkatsu (Pork cutlet)**

Pork cutlet, is a Japanese dish which consists of a breaded, deep-fried pork cutlet. The two main types are fillet and loin. It is often served with shredded cabbage.

#### Tonkatsu goes well with "Tonkatsu sauce"

Tonkatsu Sauce mainly consists of vegetables and fruits such as tomatoes, prunes, dates, apples, lemon juice, carrots, onions, and celery. It also includes more than 10 kinds of spices along with soy sauce, vinegar, and sugar.