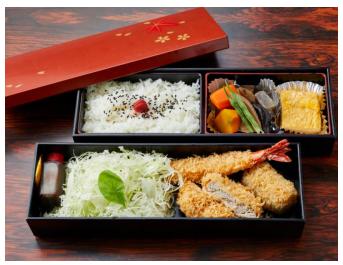

# Sandwich, Bentos

Pork cutlet bento

Pork cutlet and prawn cutlet bento

Cutlet "Makunouchi" bento

Pork cutlet bento

Pork cutlet sandwich