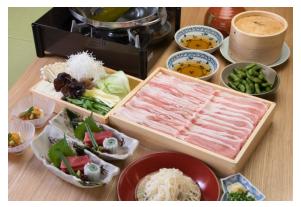

## Grand menu

Pork loin cutlet

Pork fillet cutlet

Sashimi dish

"Katsu don" pork cutlet rice bowl

**Assorted Seafood Fried** 

Pork "Shabu-shabu" hotpot

And many more!

### 3. Not only Pork cutlet

- Fumizen serves Pork cutlet menus and also serving traditional Japanese cuisine such as
- Sashimi, sushi
- > Shabu shabu hotpot.
- This wide variety of traditional Japanese menu attracts more customers.