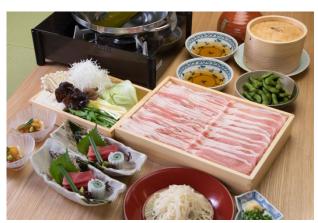

## Grand menu

Pork loin cutlet

Pork fillet cutlet

Sashimi dish

"Katsu don" pork cutlet rice bowl

**Assorted Seafood Fried** 

Pork "Shabu-shabu" hotpot

And many more!

### 3. Not only Pork cutlet

- Fumizen serves Pork cutlet menus and also serving traditional Japanese cuisine such as
- Sashimi, sushi
- > Shabu shabu hotpot.
- This wide variety of traditional Japanese menu attracts more customers.