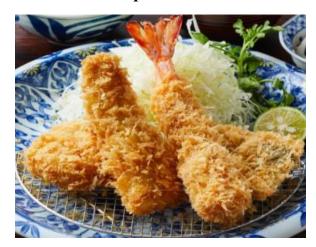

#### Cutlet, not only pork! Seafood, Vege too!

This deep fried "Cutlet" is good with seafood such as prawn, scallops, oyster, horse mackerel and vegetables such as pumpkin, eggplant, mushroom, carrot and many others.