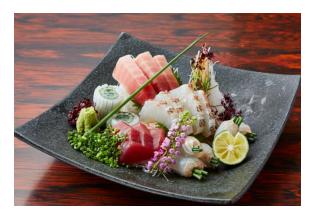

## Grand menu

Pork loin cutlet

Pork fillet cutlet

Sashimi dish

"Katsu don" pork cutlet rice bowl

**Assorted Seafood Fried** 

Pork "Shabu-shabu" hotpot

And many more!

### 3. Not only Pork cutlet

- Fumizen serves Pork cutlet menus and also serving traditional Japanese cuisine such as
- Sashimi, sushi
- > Shabu shabu hotpot.
- This wide variety of traditional Japanese menu attracts more customers.