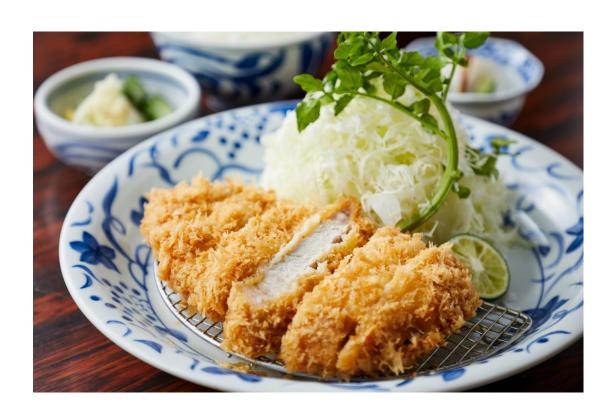

#### **Tonkatsu (Pork cutlet)**

Pork cutlet, is a Japanese dish which consists of a breaded, deep-fried pork cutlet. The two main types are fillet and loin. It is often served with shredded cabbage.

#### Tonkatsu goes well with "Tonkatsu sauce"

Tonkatsu Sauce mainly consists of vegetables and fruits such as tomatoes, prunes, dates, apples, lemon juice, carrots, onions, and celery. It also includes more than 10 kinds of spices along with soy sauce, vinegar, and sugar.