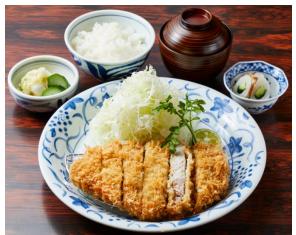

#### **Tonkatsu (Pork cutlet)**

Pork cutlet, is a Japanese dish which consists of a breaded, deep-fried pork cutlet. The two main types are fillet and loin. It is often served with shredded cabbage.

## Grand menu

Pork loin cutlet

Pork fillet cutlet

Sashimi dish

"Katsu don" pork cutlet rice bowl

**Assorted Seafood Fried** 

Pork "Shabu-shabu" hotpot

And many more!