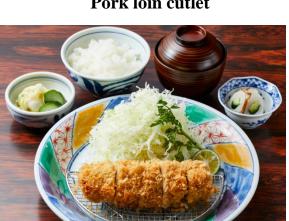

#### **Tonkatsu (Pork cutlet)**

Pork cutlet, is a Japanese dish which consists of a breaded, deep-fried pork cutlet. The two main types are fillet and loin. It is often served with shredded cabbage.

## Grand menu

Pork loin cutlet

Pork fillet cutlet

Sashimi dish

"Katsu don" pork cutlet rice bowl

**Assorted Seafood Fried** 

Pork "Shabu-shabu" hotpot

And many more!