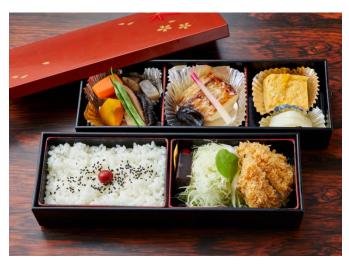

# Sandwich, Bentos

Pork cutlet bento

Pork cutlet and prawn cutlet bento

Cutlet "Makunouchi" bento

Pork cutlet bento

Pork cutlet sandwich