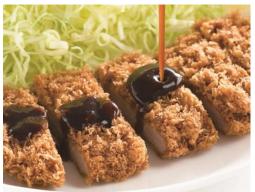

#### **Tonkatsu (Pork cutlet)**

Pork cutlet, is a Japanese dish which consists of a breaded, deep-fried pork cutlet. The two main types are fillet and loin. It is often served with shredded cabbage.

#### Tonkatsu goes well with "Tonkatsu sauce"

Tonkatsu Sauce mainly consists of vegetables and fruits such as tomatoes, prunes, dates, apples, lemon juice, carrots, onions, and celery. It also includes more than 10 kinds of spices along with soy sauce, vinegar, and sugar.